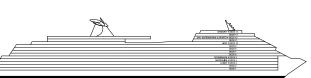

Pullmans in use.
  - 2 Twin Beds (convert to King), Double Sofa Bed and 1 Upper Pullman
  - ♦ Stateroom with 2 Porthole Windows

  - Connecting Staterooms (ideal for families and groups of friends)
  - \* Twin Beds do not convert to a King Bed.
  - U Unisex Wheelchair Accessible Restroom

- All accommodations are non-smoking.
- --- Accessible Routes including Ramps
- Restrooms, Elevators, Lifts and other Accessible Areas
- Fully Accessible Staterooms (FAC) Fully Accessible Staterooms – Single Side Approach
  - (FAC-SSA)
- Ambulatory Accessible Staterooms (AAC)

## **DECK PLANS**

Please contact Guest Access Services for specific ship accessibility features. You may also visit http://www.carnival.com/about-carnival/special-needs.aspx





SEAFOOI

TIDES BAR

TIDES TA

0209 1020

BEACH

0



Gross Tonnage: 133,500 Length: 1,055 feet Beam: 122 feet Cruising Speed: 18 Knots Guest Capacity: 3,960 (Double Occupancy) Total Staff:1,450 Registry: Panama

14239 14241\* 14243\*

**DECK PLANS &** 

ACCOMMODATIONS



É I

**CARNIVAL HORIZON**