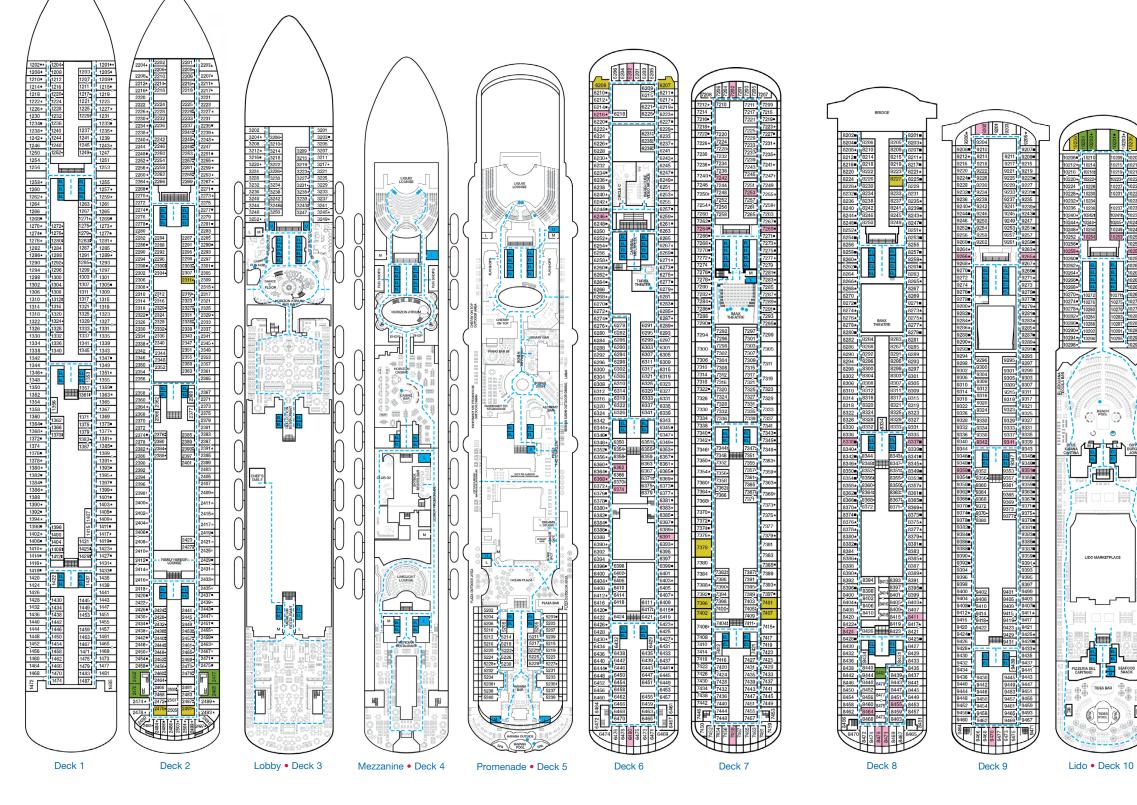

Lobby • Deck 3

Promenade • Deck 5

Deck 6

Deck 7

& Sports • Deck 12

| 81 Balcony 55 Suite   ove Balcony Family Harbor Aft-View Extended Balcony Family Suite |
|----------------------------------------------------------------------------------------|
| ove Balcony III Family Harbor Aft-View Extended Balcony III Family Suite               |
| The family flatfor Alt view Exchanged Balcony 13 Family Suite                          |
| ium Balcony IIIM Premium Vista Balcony IIIS Cabana Suite                               |

## **DECK PLANS**

Please contact Guest Access Services for specific ship accessibility features. You may also visit http://www.carnival.com/about-carnival/special-needs.aspx

SEAFOOI

TIDES BAR

TIDES TA

0209 1020