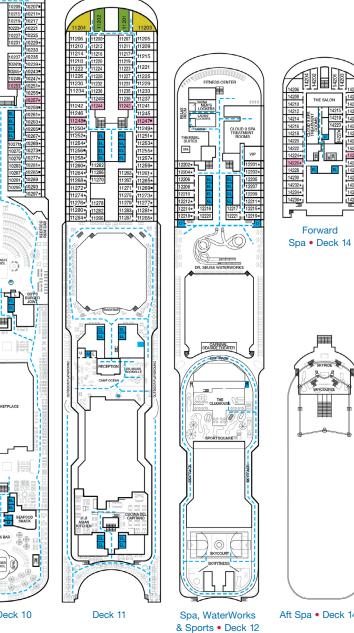

Lobby • Deck 3

Promenade • Deck 5

Deck 6

Deck 7

& Sports • Deck 12

| 81 Balcony 55 Suite   ove Balcony Family Harbor Aft-View Extended Balcony Family Suite |
|----------------------------------------------------------------------------------------|
| ove Balcony III Family Harbor Aft-View Extended Balcony III Family Suite               |
| The family flatfor Alt view Exchanged Balcony 13 Family Suite                          |
| ium Balcony IIIM Premium Vista Balcony IIIS Cabana Suite                               |

## **DECK PLANS**

Please contact Guest Access Services for specific ship accessibility features. You may also visit http://www.carnival.com/about-carnival/special-needs.aspx

SEAFOOI

TIDES BAR

TIDES TA

0209 1020

BEACH

0

Gross Tonnage: 133,500 Length: 1,055 feet Beam: 122 feet Cruising Speed: 18 Knots Guest Capacity: 3,960 (Double Occupancy) Total Staff:1,450 Registry: Panama

14239 14241\* 14243\*

**DECK PLANS &** 