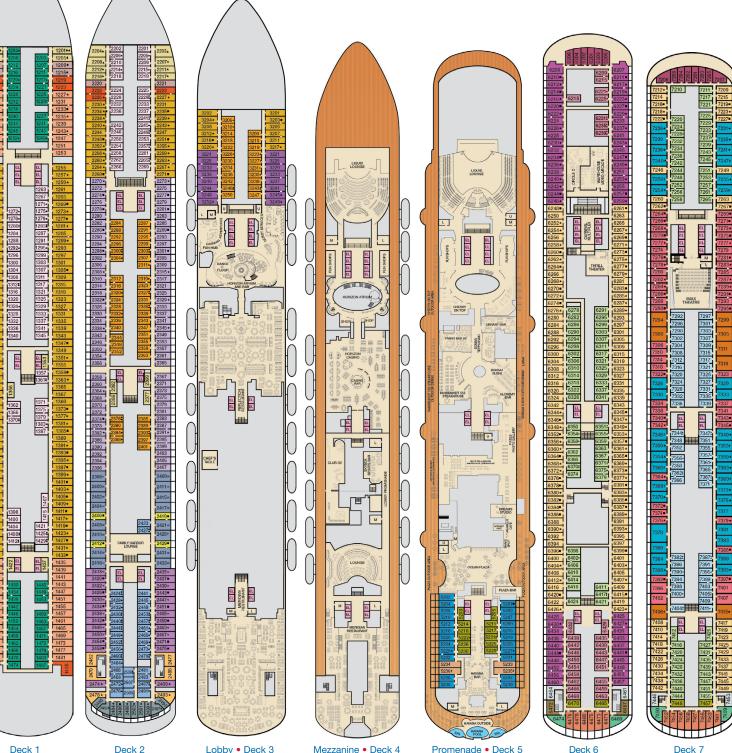

Lobby • Deck 3

Promenade • Deck 5

Deck 6

Deck 7

& Sports • Deck 12

| 81 Balcony 55 Suite   ove Balcony Family Harbor Aft-View Extended Balcony Family Suite |
|----------------------------------------------------------------------------------------|
| ove Balcony III Family Harbor Aft-View Extended Balcony III Family Suite               |
| The family flatfor Alt view Exchanged Balcony 13 Family Suite                          |
| ium Balcony IIIM Premium Vista Balcony IIIS Cabana Suite                               |

## **DECK PLANS**

Please contact Guest Access Services for specific ship accessibility features. You may also visit http://www.carnival.com/about-carnival/special-needs.aspx

SEAFOOI

TIDES BAR

TIDES TA

0209 1020