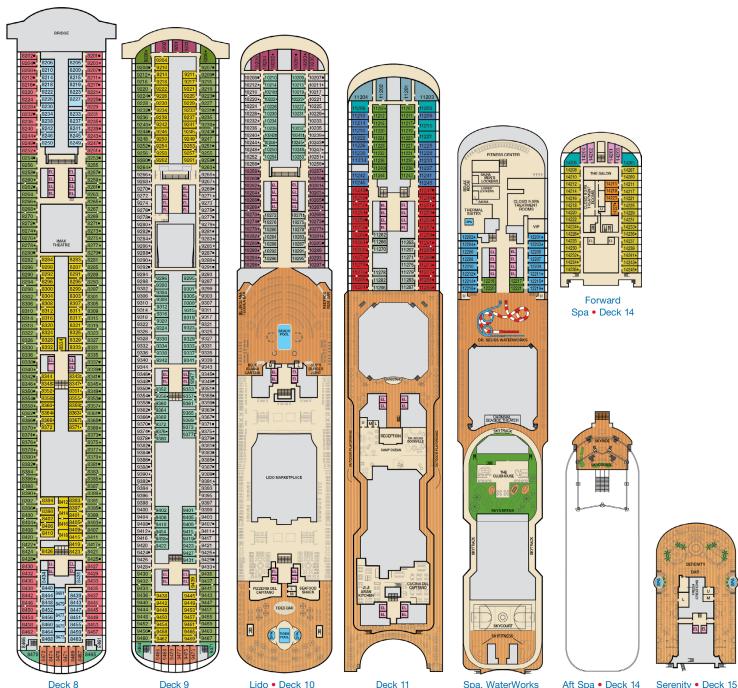

CARNIVAL HORIZON

Aft Spa • Deck 14 Serenity • Deck 15

## **DECK PLANS**

Please contact Guest Access Services for specific ship accessibility features. You may also visit http://www.carnival.com/about-carnival/special-needs.aspx

SEAFOOI

TIDES BAR

TIDES TA

0209 1020

BEACH

0

Gross Tonnage: 133,500 Length: 1,055 feet Beam: 122 feet Cruising Speed: 18 Knots Guest Capacity: 3,960 (Double Occupancy) Total Staff:1,450 Registry: Panama

14239 14241\* 14243\*

**DECK PLANS &** 