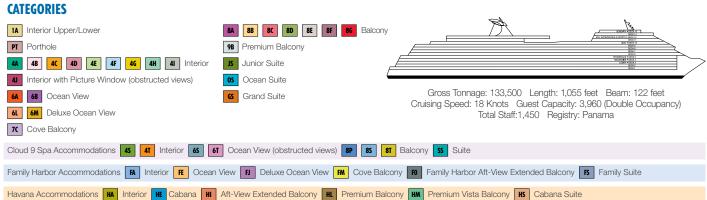

## **ACCOMMODATIONS SYMBOL LEGEND**

- ▲ Twin Bed and Single Sofa Bed
- ★ 2 Twin Beds (convert to King) and Single Sofa Bed
- 2 Twin Beds (convert to King) and 1 Upper Pullman
- 2 Twin Beds (convert to King) and 2 Upper Pullmans
- 2 Twin Beds (convert to King), Single Sofa Bed and 1 Upper Pullman
  - 1 Upper Pullman Stateroom with 2 Porthole Windows
  - Connecting staterooms (ideal for families and groups of friends)

2 Twin Beds (convert to King), Double Sofa Bed and

t 2 Twin Beds (convert to King) and Double Sofa Bed

✓ 2 Twin Beds (convert to King), Single Sofa Bed and 2 Upper Pullmans. Beds do not convert to King when both Upper Pullmans in use.

- ★ Twin Beds do not convert to a King Bed. U Unisex Wheelchair Accessible Restroom
- Junior Suites with obstructed views: 9205, 9206.
- 6B Staterooms with obstructed views: 3232, 3236, 3240, 3244,
- 3248, 3252, 3229, 3233, 3237, 3241, 3245 and 3249. All accommodations are non-smoking.
- Accessible staterooms are available for guests with disabilities. Please contact Guest Access Services at 1-800-438-6744 ext. 70025 for details, or visit http://www.carnival.com/about-carnival/special-needs.aspx

Lobby • Deck 3

Promenade • Deck 5

Deck 6

Deck 7

& Sports • Deck 12

| 81 Balcony 55 Suite   ove Balcony Family Harbor Aft-View Extended Balcony Family Suite |
|----------------------------------------------------------------------------------------|
| ove Balcony III Family Harbor Aft-View Extended Balcony III Family Suite               |
| The family flatfor Alt view Exchanged Balcony 13 Family Suite                          |
| ium Balcony IIIM Premium Vista Balcony IIIS Cabana Suite                               |

BEACH

0

Gross Tonnage: 133,500 Length: 1,055 feet Beam: 122 feet Cruising Speed: 18 Knots Guest Capacity: 3,960 (Double Occupancy) Total Staff:1,450 Registry: Panama

14239 14241\* 14243\*

**DECK PLANS &** 